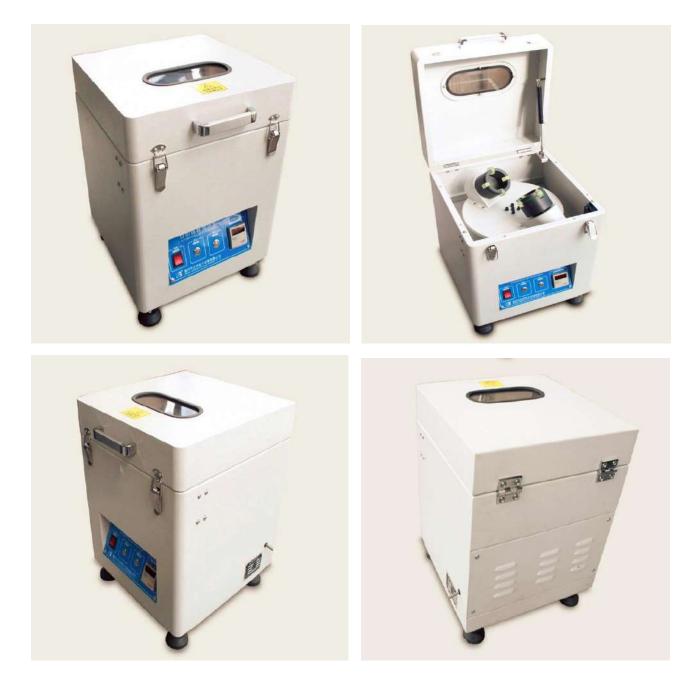

## Solder Paste Mixer

## **Technical Features**

| Operating Speed               | Motor speed:1350 RPM                           |
|-------------------------------|------------------------------------------------|
|                               | One Revolution: 400 RPM                        |
| <b>Operational Capability</b> | 0-1000g * 2 tanks                              |
| Acceptance of Solder          | Suitable for general 500g solder cream bottle. |
| Cream Pot                     | Other specifications, please contact us for    |
|                               | customization.                                 |
| Time Setting                  | 0.01s-99H99s, minute and second set            |
| Display Mode                  | LED digital display                            |
| Rated Power                   | Constant speed 60W                             |
| Working Power Supply          | AC 220V±10% 50Hs                               |
| Boundary Dimension            | 400x400x500 mm                                 |
| Machine Weight                | 50kg                                           |
|                               |                                                |