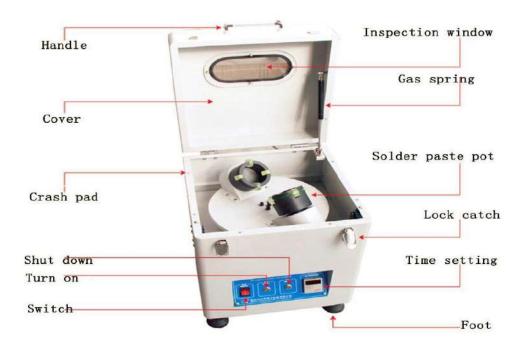

## Solder Paste Mixer

## **Technical Features**

| Operating Speed               | Motor speed:1350 RPM                           |
|-------------------------------|------------------------------------------------|
|                               | One Revolution: 400 RPM                        |
| <b>Operational Capability</b> | 0-1000g * 2 tanks                              |
| Acceptance of Solder          | Suitable for general 500g solder cream bottle. |
| Cream Pot                     | Other specifications, please contact us for    |
|                               | customization.                                 |
| Time Setting                  | 0.01s-99H99s, minute and second set            |
| Display Mode                  | LED digital display                            |
| Rated Power                   | Constant speed 60W                             |
| Working Power Supply          | AC 220V±10% 50Hs                               |
| Boundary Dimension            | 400x400x500 mm                                 |
| Machine Weight                | 50kg                                           |
|                               |                                                |